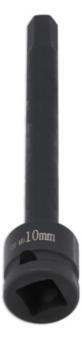

## Extra Long Impact Hex Bit 1/2"D 10mm

A 150mm long 1/2"D impact quality 10mm hex bit socket, suitable for use on hard to reach or recessed fixings. Featuring a one piece construction and manufactured from chrome molybdenum for impact strength with anti-corrosion black phosphate finish, together with a groove and holes for use with a retaining ring and pin.

## **Additional Information**

- A long reach hex bit socket, for applications where a standard length hex bit will not fit.
- Size: 10mm x 150mm x 1/2"D.
- Impact quality, manufactured from chrome molybdenum for strength, with a black phosphate finish.
- Other sizes available, see Part Nos. 8581 (5mm), 8582 (6mm), 8583 (7mm), 8584 (8mm), 8586 (12mm), 8587 (14mm). Also available as part of a set, Part No. 8580.